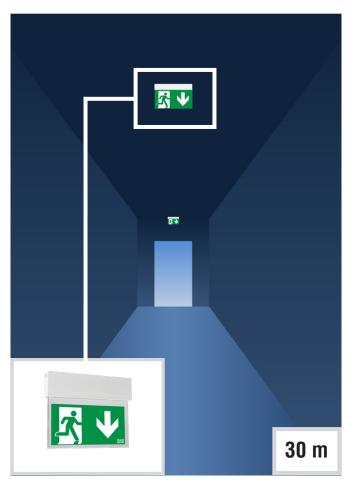

### **ESCAPE SIGN LUMINAIRES**

for indication of escape routes and emergency exits