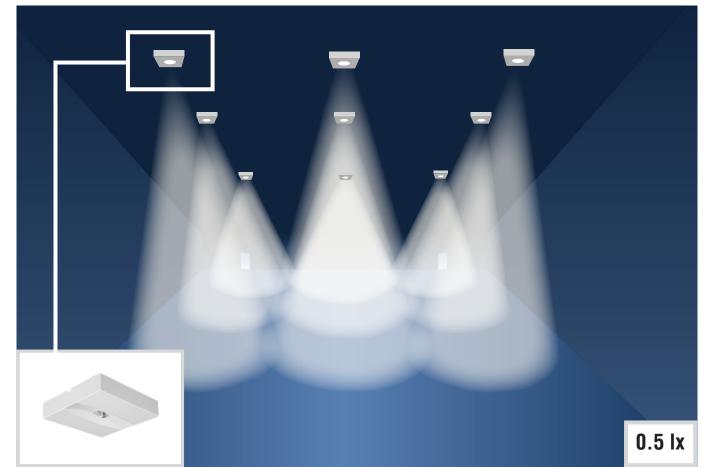

### **ESCAPE SIGN LUMINAIRES**

for indication of escape routes and emergency exits

#### **SAFETY LUMINAIRES**

for illumination of escape routes





# **SAFETY LUMINAIRES**

for illumination of areas



## **SAFETY LUMINAIRES**

for illumination of safety devices



## **SUPPLY DEVICES**

for operation of interior and exterior luminaires as safety luminaires





**Integration** of the general lighting into the safety lighting

**No reduction** of the light flux in battery operation (with appropriate control gears)

Ideal for **commercial** and **industrial** halls or for sport sites

Also for **large distances** between supply device and luminaire