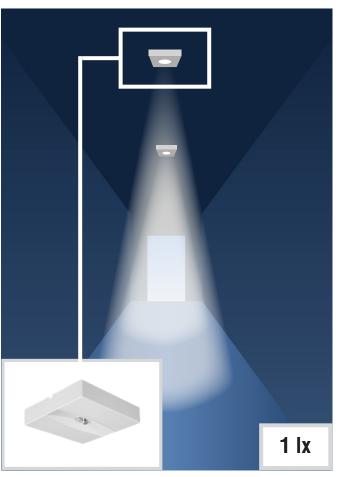

### **ESCAPE SIGN LUMINAIRES**

for indication of escape routes and emergency exits

#### **SAFETY LUMINAIRES**

for illumination of escape routes





# **SAFETY LUMINAIRES**

for illumination of areas



## **SAFETY LUMINAIRES**

for illumination of safety devices



## **SUPPLY DEVICES**

for operation of interior and exterior luminaires as safety luminaires





**Integration** of the general lighting into the safety lighting

**No reduction** of the light flux in battery operation (with appropriate control gears)

Ideal for **commercial** and **industrial** halls or for sport sites

Also for **large distances** between supply device and luminaire