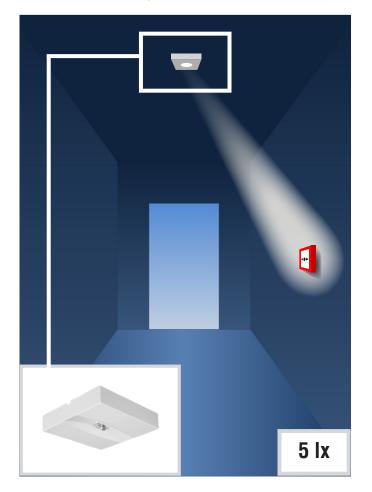

### **ESCAPE SIGN LUMINAIRES**

for indication of escape routes and emergency exits

#### **SAFETY LUMINAIRES**

for illumination of escape routes





# **SAFETY LUMINAIRES**

for illumination of areas



## **SAFETY LUMINAIRES**

for illumination of safety devices



## **SUPPLY DEVICES**

for operation of interior and exterior luminaires as safety luminaires





**Integration** of the general lighting into the safety lighting

**No reduction** of the light flux in battery operation (with appropriate control gears)

Ideal for **commercial** and **industrial** halls or for sport sites

Also for **large distances** between supply device and luminaire