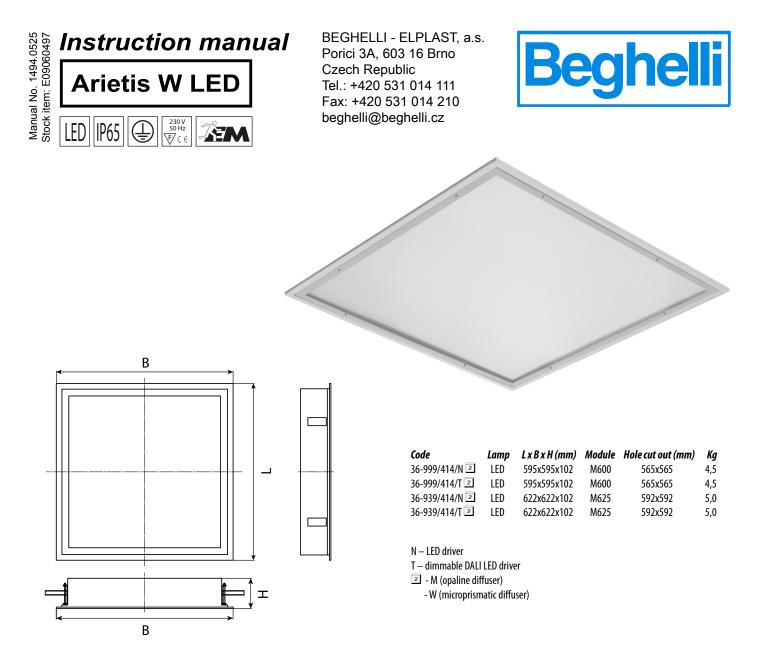

## MOUNTING PROCEDURE:

Universal mounting into ceiling modules M600, M625 and plaster ceilings (holders are supplied with the luminaire).

- Remove the diffuser by loosening the screws on the frame

- Installation of lighting fixture to the ceiling with four ceiling brackets that are set by the thickness of the ceiling with screws in the rim of the fixture.
- Installation of cable gland PG 13.5 to the bottom of the fixture.

- Connecting the lead wires to the terminals.

- Assembly the diffuser and tighten each screw with tightening torque 0.6 Nm.

The lighting fixture allows inlay and below mounting

The minimum thickness for the below ceiling mounting is 12 mm, maximum is 55 mm