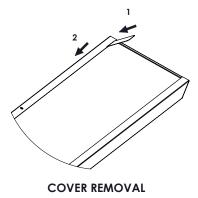

## MOUNTING:

Remove cover before commencing the installation.

For removal use the packaged tool and see image above for instructions.

Luminaire is attached to the ceiling via 4 holes, with distance A.

Holes on distance B are used for mounting of wire suspension.