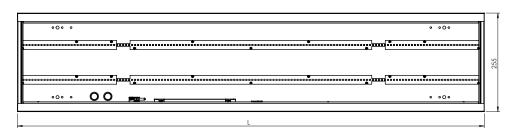

# A82-1051, A82-1054

| CODE     | L    | Α    | В    |
|----------|------|------|------|
| A82-1051 | 1207 | 1000 | 930  |
| A82-1054 | 1507 | 1300 | 1230 |

## MOUNTING:

Remove cover before commencing the installation.

For removal use the packaged tool and see image above for instructions.

Luminaire is attached to the ceiling via 4 holes, with distance A.

Holes on distance B are used for mounting of wire suspension.

Use the 2 holes with cable gland as cable entrance.