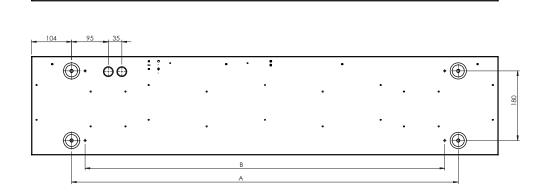

# A82-1051, A82-1054

| CODE     | L    | Α    | В    |
|----------|------|------|------|
| A82-1051 | 1207 | 1000 | 930  |
| A82-1054 | 1507 | 1300 | 1230 |

## MOUNTING:

Remove cover before commencing the installation.

For removal use the packaged tool and see image above for instructions.

Luminaire is attached to the ceiling via 4 holes, with distance A.

Holes on distance B are used for mounting of wire suspension.

Use the 2 holes with cable gland as cable entrance.